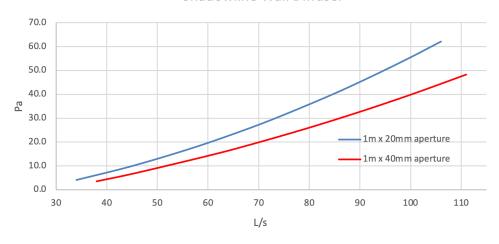

, Shadow Line | 1   |
| 2    | 06-0004 | Extrusion 17-0003, Cut to length and powder coated, Shadow Line | 1   |
| 3    | 05-0021 | End Cap, Extrusion, Shadow Line                                 | 2   |
| 4    | 05-0019 | Spigot, Oval (150mm Flex)                                       | 1   |
| 5    | 05-0025 | Front Bracket, 110x110 Extrusion                                | 2   |
| 6    | 05-0024 | Rear Bracket, 110x110 Extrusion                                 | 2   |
| 7    | 05-0012 | Bracket, Adjustable, Shadow Line                                | 2   |
| 8    | 15-0011 | Screw, Self-tapping, Pan Head Phillips, 6G x 1/4", Zinc         | 20  |



### **Shadowline Wall Diffuser**

### Concealed ceiling grille

#### Product detail:



#### Performance:

#### Shadowline Wall Diffuser