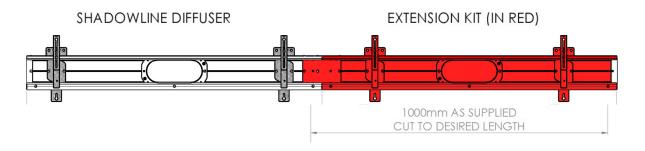

#### Options:

- Extension kit (1 metre lengths)
- Insulated option for ducted air conditioning systems