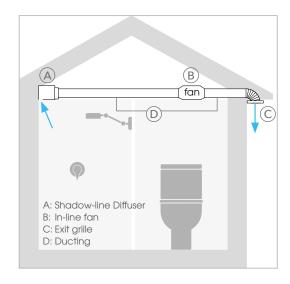

## expella™

Concealed ceiling grille

1SLD1000W

The Shadowline Diffuser is an internal ceiling grille that allows air to be channelled through the ventilation system. This product is designed to be discreet – almost invisible, sitting at the wall/ceiling junction with a narrow slot set into the ceiling allowing air extraction from a domestic wet room.

#### Applications and Installation:

- Suitable for supply and exhaust applications
- To be used in conjunction with an inline fan such as the AXCTP (recommended) and ducting
- Suitable for interior applications including: bathrooms, laundries and general kitchen ventilation
- Can be installed by a home handyman or industry professional (electrician or airconditioning installer)