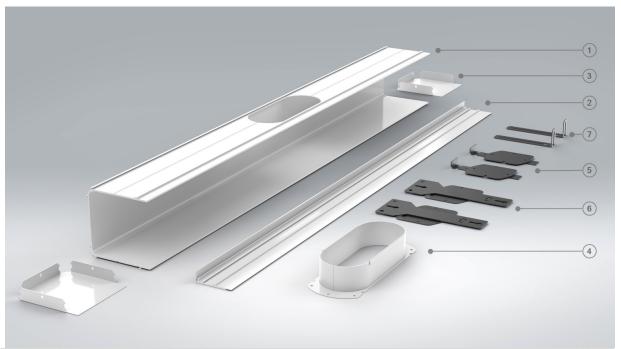

#### Product detail:

| ITEM | PART#   | DESCRIPTION                                                     | QTY |
|------|---------|-----------------------------------------------------------------|-----|
| 1    | 06-0003 | Extrusion 17-0001, Cut, Machined and powder coated, Shadow Line | 1   |
| 2    | 06-0004 | Extrusion 17-0003, Cut to length and powder coated, Shadow Line | 1   |
| 3    | 05-0021 | End Cap, Extrusion, Shadow Line                                 | 2   |
| 4    | 05-0019 | Spigot, Oval (150mm Flex)                                       | 1   |
| 5    | 05-0025 | Front Bracket, 110x110 Extrusion                                | 2   |
| 6    | 05-0024 | Rear Bracket, 110x110 Extrusion                                 | 2   |
| 7    | 05-0012 | Bracket, Adjustable, Shadow Line                                | 2   |
| 8    | 15-0011 | Screw, Self-tapping, Pan Head Phillips, 6G x 1/4", Zinc         | 20  |