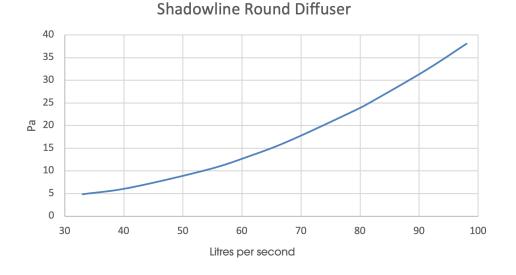

ptimal airflow and efficiency
- Primed centre panel ready for painting to provide consistent finish with ceiling
- Acts as a service panel for in ceiling services
- Low profile for restricted ceiling space
- Designed and assembled in Australia

#### **Options:**

• Insulated option for ducted air conditioning systems

# Shadowline Round Diffuser Flangeless ceiling grille

### Applications and Installation:

- Suitable for supply and exhaust applications
- To be used in conjunction with an inline fan such as the AXCTP (recommended) and ducting
- Suitable for interior applications including: bathrooms, laundries and general kitchen ventilation
- Can be installed by a home handyman or industry professional (electrician or airconditioning installer)



### **Dimensions:**



### Performance:





#### www.expella.com.au