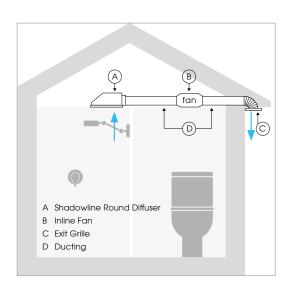

### Applications and Installation:

- Suitable for supply and exhaust applications
- To be used in conjunction with an inline fan such as the AXCTP (recommended) and ducting
- Suitable for interior applications including: bathrooms, laundries and general kitchen ventilation
- Can be installed by a home handyman or industry professional (electrician or airconditioning installer)