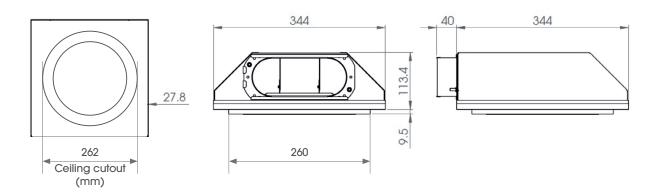

ook
- Designed for optimal airflow and efficiency
- Primed centre panel ready for painting to provide consistent finish with ceiling
- Acts as a service panel for in ceiling services
- Low profile for restricted ceiling space
- Designed and assembled in Australia

#### **Options:**

• Insulated option for ducted air conditioning systems

# Shadowline Round Diffuser Flangeless ceiling grille

### Applications and Installation:

- Suitable for supply and exhaust applications
- To be used in conjunction with an inline fan such as the AXCTP (recommended) and ducting
- Suitable for interior applications including: bathrooms, laundries and general kitchen ventilation
- Can be installed by a home handyman or industry professional (electrician or airconditioning installer)



### **Dimensions:**



### Performance:





#### www.expella.com.au