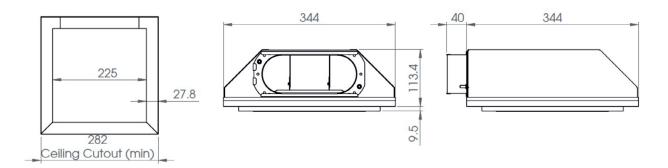

k
- Designed for optimal airflow and efficiency
- Primed centre panel ready for painting to provide consistent finish with ceiling
- Acts as a service panel for in ceiling services
- Low profile for restricted ceiling space
- Designed and assembled in Australia

### Options:

• Insulated option for ducted air conditioning systems

## Shadowline Square Diffuser

### Flangeless ceiling grille

### Applications and Installation:

- Suitable for supply and exhaust applications
- To be used in conjunction with an inline fan such as the AXCTP (recommended) and ducting
- Suitable for interior applications including: bathrooms, laundries and general kitchen ventilation
- Can be installed by a home handyman or industry professional (electrician or airconditioning installer)



### **Dimensions:**



### Performance:

### Shadowline Square Diffuser