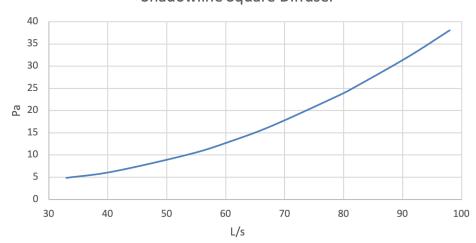

imed centre panel ready for painting to provide consistent finish with ceiling
- Acts as a service panel for in ceiling services
- Low profile for restricted ceiling space
- Designed and assembled in Australia

### Options:

• Insulated option for ducted air conditioning systems

## Shadowline Square Diffuser

### Flangeless ceiling grille

### Applications and Installation:

- Suitable for supply and exhaust applications
- To be used in conjunction with an inline fan such as the AXCTP (recommended) and ducting
- Suitable for interior applications including: bathrooms, laundries and general kitchen ventilation
- Can be installed by a home handyman or industry professional (electrician or airconditioning installer)



### **Dimensions:**



### Performance:

### Shadowline Square Diffuser