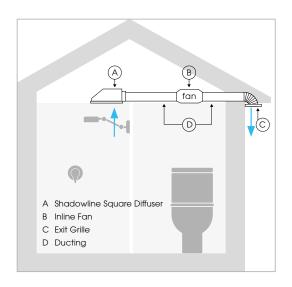

### Applications and Installation:

- Suitable for supply and exhaust applications
- To be used in conjunction with an inline fan such as the AXCTP (recommended) and ducting
- Suitable for interior applications including: bathrooms, laundries and general kitchen ventilation
- Can be installed by a home handyman or industry professional (electrician or airconditioning installer)