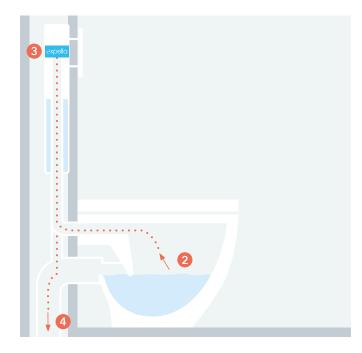

#### **HOW IT WORKS**

- 1 Expella's patented Odour Control Device (OCD) is hidden inside the cistern, it is activated by either a:\*
  - Light switch\*
  - Manual switch\*
  - Automatic sensor switch.\*
- 2 The OCD contains an in-built extraction fan that draws odours from the bowl through the flush pipe.
- 3 Odours pass through the OCD, opening a non return valve that prevents odours returning.
- 4 Odours are discharged to the sewer.

\* Switching not included

Patent: AU2007204583, AU2018000006