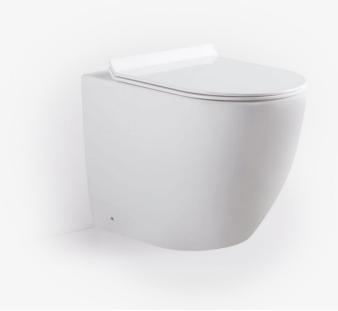

# In-wall, floor mounted odourless toilet suite

Crest from the Milu Odourless range is an elegantly curved, in-wall toilet with soft modern lines.

The toilet features a patented in-built ventilation system that quietly extracts odours from the toilet bowl and discharges them directly into the sewer before they can be released into the bathroom.

### **CREST**

In-wall, floor mounted odourless toilet suite