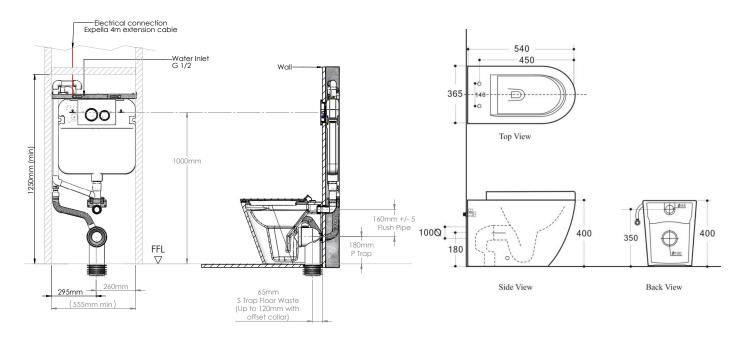

### **DIMENSIONS AND SET-OUT** (all measurement specified in millimetres)

Note: Toilet pan dimensions may vary slightly due to tolerances in the manufacturing process. Please check exact dimensions on actual pan.