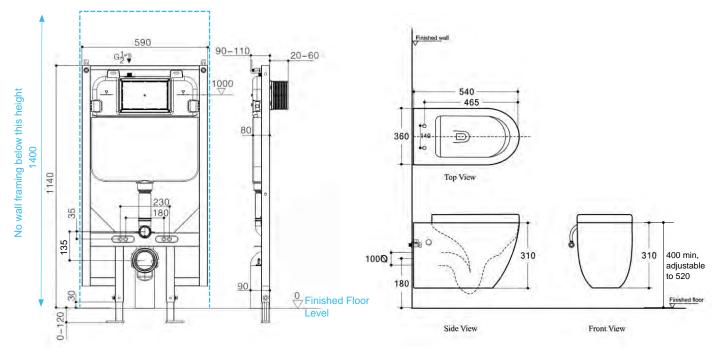

### **DIMENSIONS AND SET-OUT** (all measurement specified in millimetres)

Note: Toilet pan dimensions may vary slightly due to tolerances in the manufacturing process. Please check exact dimensions on actual pan