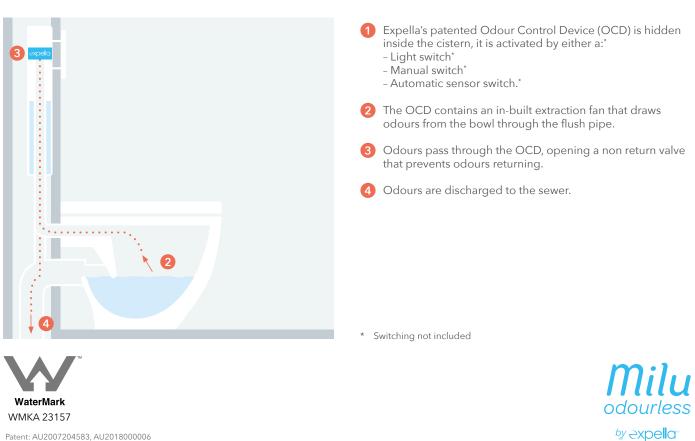

|
| Seat               | Soft close, quick release                                                     |
| Water inlet        | Top left                                                                      |
| Power supply       | 12 volt,1.5amp (transformer provided).                                        |
| Fan                | Expella OCD                                                                   |
|                    |                                                                               |





### **DIMENSIONS AND SET-OUT** (all measurement specified in millimetres)

Note: Toilet pan dimensions may vary slightly due to tolerances in the manufacturing process. Please check exact dimensions on actual pan

#### **HOW IT WORKS**



Patent: AU2007204583, AU2018000006