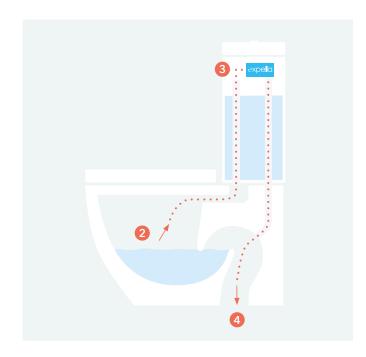

#### **HOW IT WORKS**

- 1 Expella's patented Odour Control Device (OCD) is hidden inside the cistern, it is activated by either a:\*
  - Light switch\*
  - Manual switch\*
  - Automatic sensor switch\*
  - Battery pack with automatic sensor.\*
- 2 The OCD contains an in-built extraction fan that draws odours from the bowl through the flush pipe.
- 3 Odours pass through the OCD, opening a non return valve that prevents odours returning.
- 4 Odours are discharged to the sewer.