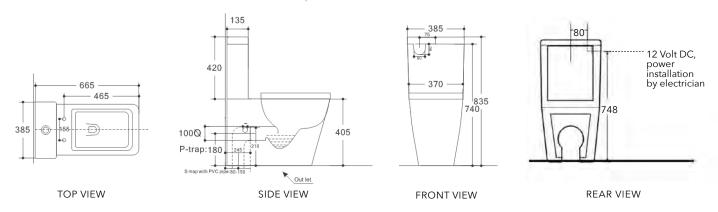

### **DIMENSIONS AND SET-OUT** (all measurement specified in millimetres)

Note: Toilet pan dimensions may vary slightly due to tolerances in the manufacturing process. Please check exact dimensions on actual pan.