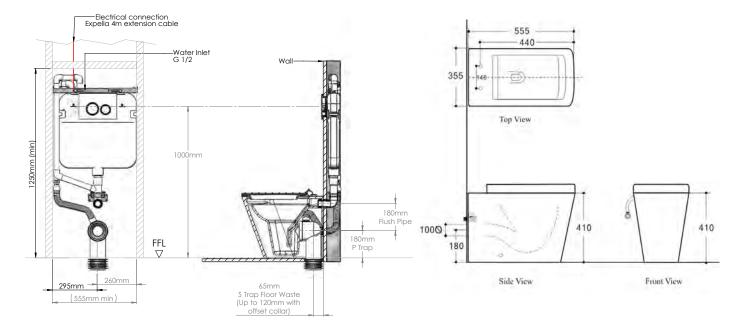

### DIMENSIONS AND SET-OUT (all measurement specified in millimetres)

Note: Toilet pan dimensions may vary slightly due to tolerances in the manufacturing process. Please check exact dimensions on actual pan.