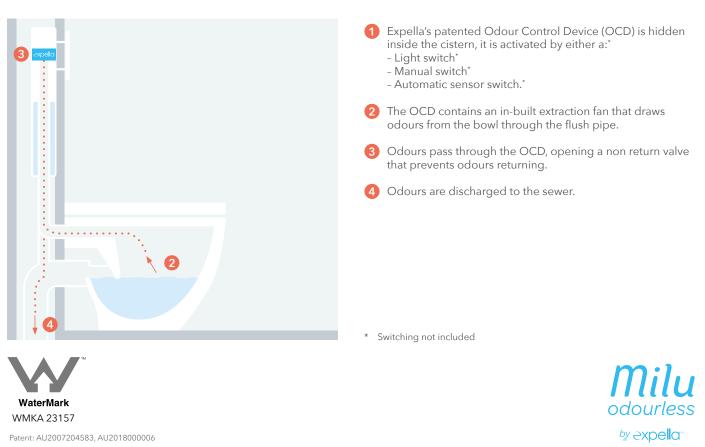

|
| Seat               | Soft close, quick release                                                     |
| Water inlet        | Top left                                                                      |
| Power supply       | 12 volt,1.5amp (transformer provided).                                        |
| Fan                | Expella OCD                                                                   |
|                    |                                                                               |





### DIMENSIONS AND SET-OUT (all measurement specified in millimetres)

Note: Toilet pan dimensions may vary slightly due to tolerances in the manufacturing process. Please check exact dimensions on actual pan.

#### **HOW IT WORKS**