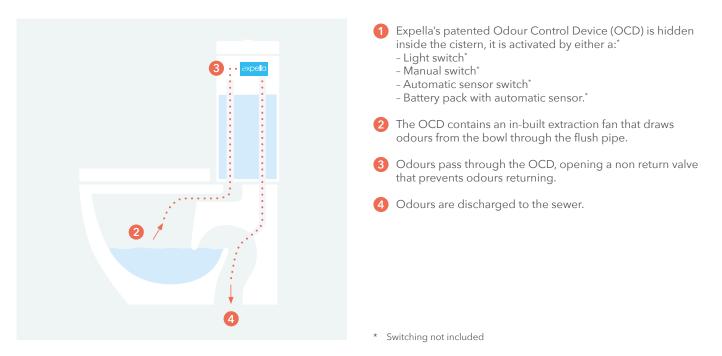

#### **HOW IT WORKS**

# MOD Back-to-wall odourless toilet suite

Mod from the Milu Odourless range is a sleek, modern and compact back-to-wall toilet with clean lines.

The toilet features a patented in-built ventilation system that quietly extracts odours from the toilet bowl and discharges them directly into the sewer before they can be released into the bathroom.