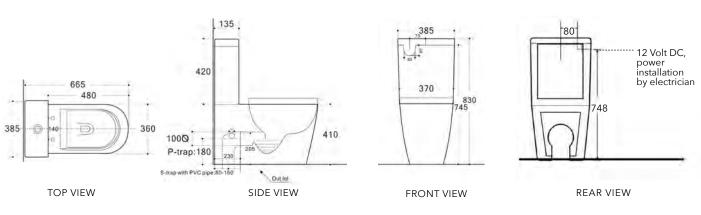

### DIMENSIONS AND SET-OUT (all measurement specified in millimetres)

Note: Toilet pan dimensions may vary slightly due to tolerances in the manufacturing process. Please check exact dimensions on actual pan.