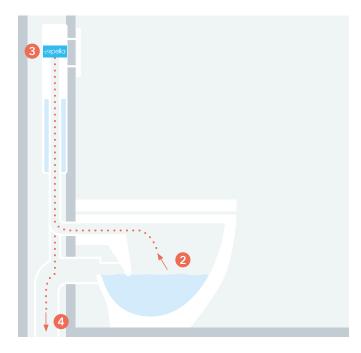

### **HOW IT WORKS**

- 1 Expella's patented Odour Control Device (OCD) is hidden inside the cistern, it is activated by either a:\*
  - Light switch\*
  - Manual switch\*
  - Automatic sensor switch.\*
- 2 The OCD contains an in-built extraction fan that draws odours from the bowl through the flush pipe.
- 3 Odours pass through the OCD, opening a non return valve that prevents odours returning.
- 4 Odours are discharged to the sewer.

\* Switching not included

Patent: AU2007204583, AU2018000006