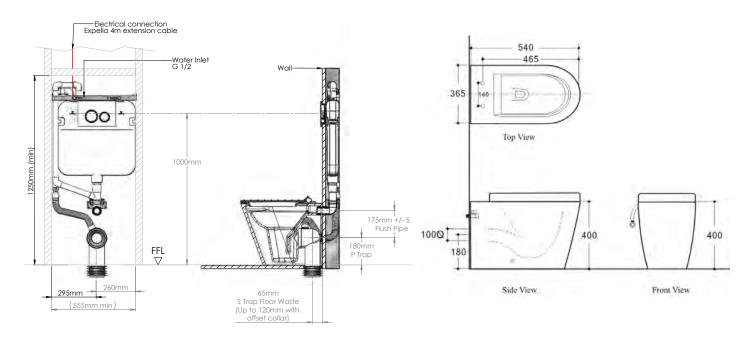

### **DIMENSIONS AND SET-OUT** (all measurement specified in millimetres)

Note: Toilet pan dimensions may vary slightly due to tolerances in the manufacturing process. Please check exact dimensions on actual pan.