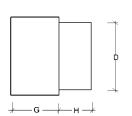

# Dimensions:

| A   | В   | С   | ØD  | E   | F   | G   | Н  |
|-----|-----|-----|-----|-----|-----|-----|----|
| 200 | 255 | 156 | 150 | 165 | 230 | 100 | 70 |

# Box (Cut-out size)