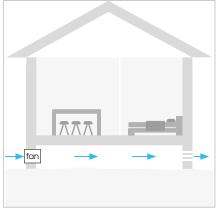

# **Applications:**

Subfloor

Subfloor reverse option

Subfloor with supply and exhaust fans working simultaneously