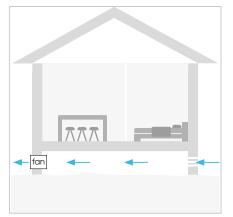

# **Applications:**

Subfloor

Subfloor reverse option

Subfloor with supply and exhaust fans working simultaneously