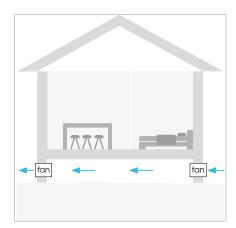

# **Applications:**

Subfloor

Subfloor reverse option

Subfloor with supply and exhaust fans working simultaneously