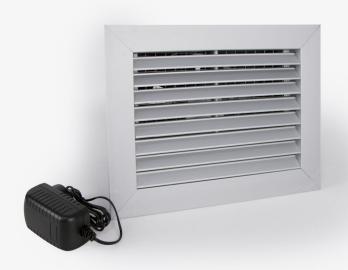

# **Under floor ventilation**

1EX5000K | 1EX5000KR

The Subfloor Kit quietly extracts damp air from under the house minimising the risk of damage from rot, mould and termites. Designed and manufactured in Australia by Expella, this fan is energy efficient and quiet to run.

## Features and Benefits:

- Low wattage fan (9W)
- Extracts 3960 Litres of air per minute
- Quiet operation
- Easy to install (2 brick x 1 brick)
- 12 Volt power supply
- Designed and manufactured in Australia by Expella
- Half Chevron Louvre comes with stainless steel (5mm mesh)
- DC Brushless Fan Motor for maintenance free operation and continuous running
- Available in a range of finishes:
  - Standard finish: anodized aluminium
  - Powder coat finish available in complete range of colours on request
- Reverse fan option available on request