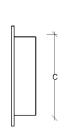

# Dimensions:

| A   | В   | С   | ØD  | E   | F   | G   | Н  |
|-----|-----|-----|-----|-----|-----|-----|----|
| 200 | 255 | 156 | 150 | 165 | 230 | 100 | 70 |