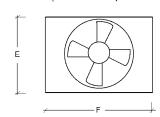

# Dimensions:

| A   | В   | С   | ØD  | E   | F   | G   | Н  |
|-----|-----|-----|-----|-----|-----|-----|----|
| 200 | 255 | 156 | 150 | 165 | 230 | 100 | 70 |