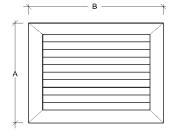

# Dimensions:

| A   | В   | С   | ØD  | E   | F   | G   | Н  |
|-----|-----|-----|-----|-----|-----|-----|----|
| 200 | 255 | 156 | 150 | 165 | 230 | 100 | 70 |

## Half Chevron Louvre