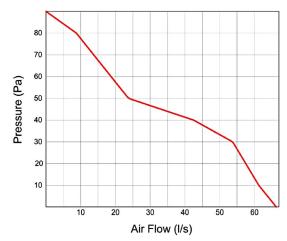

bfloor with supply and exhaust fans working simultaneously

# Specifications:

| Item Code | Volume m³/h<br>(maximum) | Volume L/s<br>(maximum) |    | Amps | Wattage | Noise<br>dB(A)* | RPM  |
|-----------|--------------------------|-------------------------|----|------|---------|-----------------|------|
| 1EX5000K  | 238                      | 66                      | 90 | 0.76 | 9.0     | 43.9            | 2200 |
| 1EX5000K  | 238                      | 66                      | 90 | 0.76 | 9.0     | 43.9            | 2200 |

<sup>\*</sup> Measured at 3m

# Dimensions:

| A   | В   | С   | ØD  | E   | F   | G   | Н  |
|-----|-----|-----|-----|-----|-----|-----|----|
| 200 | 255 | 156 | 150 | 165 | 230 | 100 | 70 |

## Half Chevron Louvre





# Box (Cut-out size)





## Performance:



## www.expella.com.au