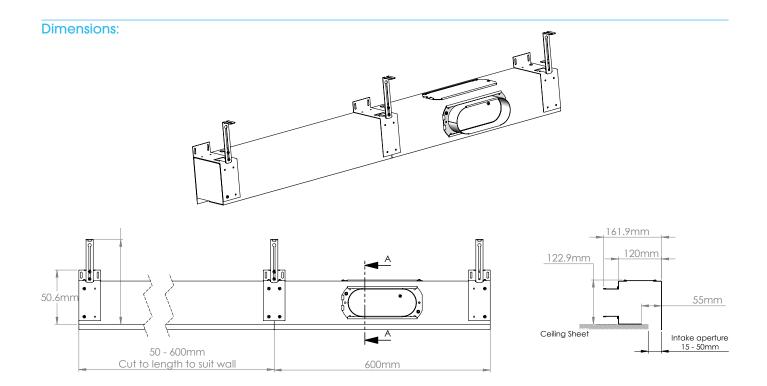

#### Features and Benefits:

- The product has a modular design so that the unit can be extended to any length to suit any wall size
- Maintains the aesthetic quality of modern interior design by being almost invisible – sitting at the junction of a wall and ceiling
- Easy to install, no maintenance

#### Materials:

Galvanised sheet metal with powdercoat finish

Australian Design No 202014240