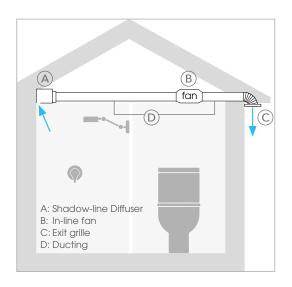

### Concealed ceiling grille

1SLD1200A

An internal ceiling grille that allows air to be channelled through the ventilation system. This product is designed to be discreet – almost invisible, sitting in the shadow line of a ceiling or at the wall / ceiling junction.

#### Applications and Installation:

- To be used in conjunction with an inline fan such as the EMF150 (recommended) and ducting.
- Suitable for interior applications including:
  - Bathrooms

- Laundries
- General kitchen ventilation
- Can be installed by a home handyman or industry professional (electrician or air-conditioning installer)