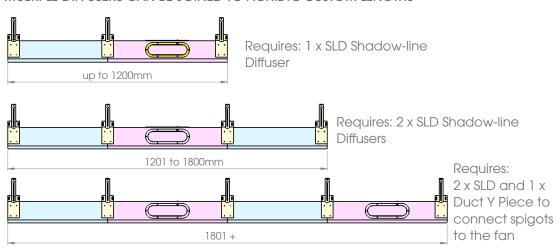

#### MULTIPLE DIFFUSERS CAN BE JOINED TO ACHIEVE CUSTOM LENGTHS

| Required length of diffuser | Product quantity required | Number of spigots | Duct Y pieces required to join spigots to fan |
|-----------------------------|---------------------------|-------------------|-----------------------------------------------|
| 600 – 1200 mm               | 1                         | 1                 | 0                                             |
| 1201 – 1800 mm              | 2                         | 1                 | 0                                             |
| 1801 –2400 mm               | 2                         | 2                 | 1                                             |
| 2401 – 3000 mm              | 3                         | 2                 | 1                                             |
| 3001 - 3400mm               | 3                         | 3                 | 2                                             |