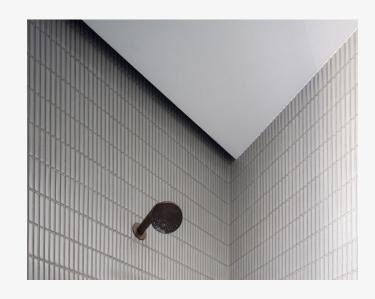

### Concealed ceiling grille

1SLD1200A

An internal ceiling grille that allows air to be channelled through the ventilation system. This product is designed to be discreet – almost invisible, sitting in the shadow line of a ceiling or at the wall / ceiling junction.