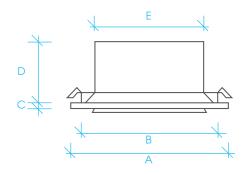

### **Dimensions:**

| Model       | A   | В   | С | D  | E   |
|-------------|-----|-----|---|----|-----|
| (hole size) |     |     |   |    |     |
| 1PSD150     | 260 | 240 | 4 | 85 | 150 |