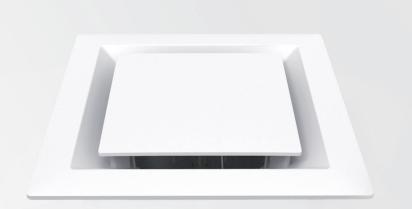

# Low profile ceiling diffuser

1PSD150

Expella has developed a unique low profile ceiling diffuser to improve function and aesthetics in the bathroom. It incorporates quick fit clips and an integrated non-return volume control damper to simplify installation and ultimately reduce installation costs.