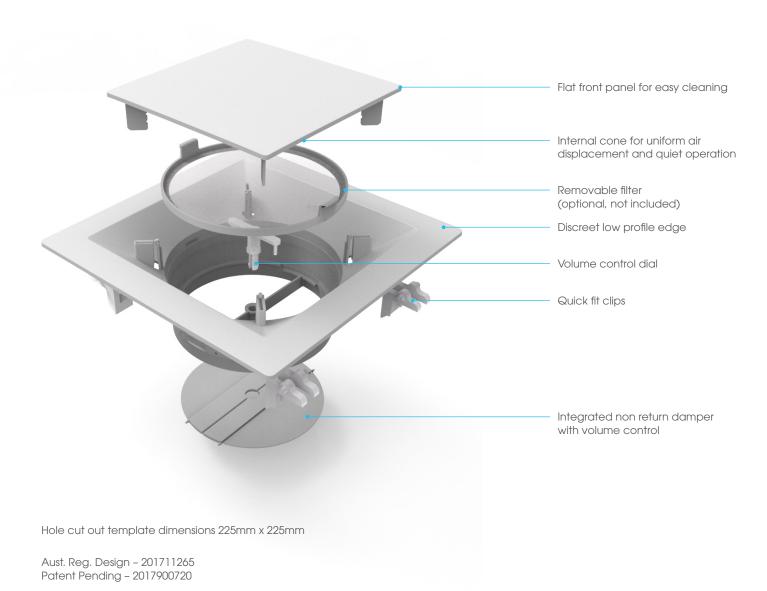

### Features:

#### **Benefits:**

- Low profile
- Australian designed
- Quiet operation
- Easy to install to reduce installation costs
- Integrated non-return and volume control damper
- Easy to clean and maintain
- Manufactured from durable ABS plastic
- Eliminates need for access panel\*